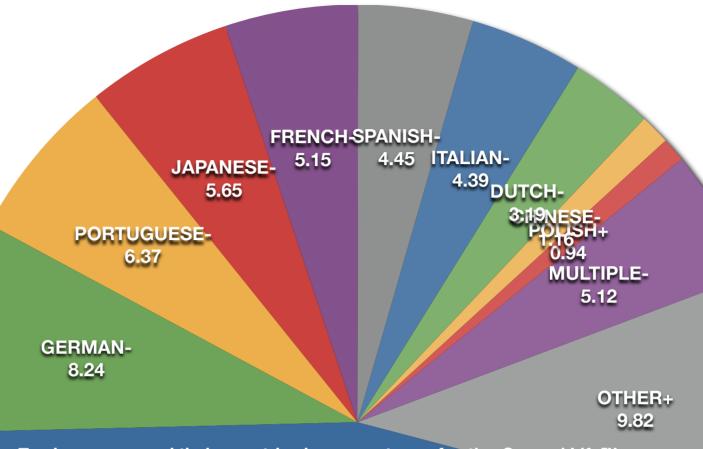

| LANGUACEC                |              |
|--------------------------|--------------|
| LANGUAGES                | %            |
| Countries ENGLISH+       | 45.52        |
| United States            | 34.96        |
| United Kingdom           | 7.58         |
| Australia                | 2.00         |
| New Zealand              | 0.27         |
| Ireland                  | 0.27         |
| Israel                   | 0.17         |
| South Africa             | 0.08         |
| American Samoa           | 0.09         |
| Bahamas                  | 0.04         |
| Jamaica                  | 0.02         |
| GERMAN-                  | 8.24         |
| GERMAN-<br>Germany       | 8.24         |
| PORTUGUESE-              | 6.37         |
| Brazil                   | 5.57         |
|                          | 0.80         |
| Portugal JAPANESE-       | 5.65         |
| JAPANESE-<br>Japan       | 5.65         |
| FRENCH-                  | 5.15         |
| France                   | 5.15         |
| SPANISH-                 | 4.45         |
|                          | 2.92         |
| Spain<br>Mexico          | 0.76         |
|                          | 0.76         |
| Argentina<br>Chile       | 0.00         |
| Colombia                 | 0.22         |
|                          | 0.27         |
| Venezuela<br>Peru        | 0.24         |
| Costa Rica               | 0.38         |
|                          | 0.04         |
| Uruguay<br>Ecuador       | 0.04         |
|                          | 0.03         |
| Dominican Republic       | 0.02         |
| Guatemala<br>El Salvador | 0.02         |
| Panama                   | 0.00         |
| ITALIAN-                 | 4.39         |
| Italy                    | 4.39         |
| DUTCH-                   | 3.19         |
| Netherlands              | 3.19         |
| CHINESE-                 |              |
| CHINESE-<br>China        | 1.16<br>0.95 |
| Taiwan                   | 0.95         |
| Hong Kong                | 0.09         |
|                          |              |
| POLISH+ Poland           | 0.94         |
| MULTIPLE-                | 5.12         |
| OTHERT                   | 0.12         |
| OTTILKT                  | 9.02         |
|                          |              |

Top languages and their countries by percentage of active Second Life™ residents, for January 2008.

Data taken from <u>Second Life Key Metrics through January 2008</u> (*Countries By Active*).

Data analyzed, table and chart made by resident Simil Miles © 2008

+ - : Progression since last month.

MULTIPLE: Countries with 2 or more top languages as their official languages. OTHER: Languages below 1% of actives.

ENGLISH+ 45.52